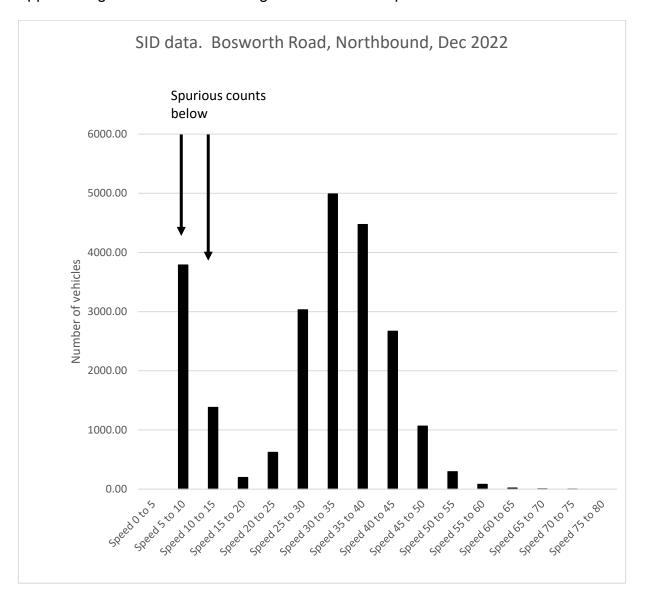

These spurious count will have reduced the 85th and 50th percentile speeds.

#### Chart

All of the data have been plotted on the chart below. The two peaks at 5-10 and 10-15 mph represent spurious counts and should be ignored. The majority of vehicles approaching the SID were traveling at less than 50 mph.